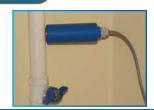

## Extra equipment:

Extra equipment:
Acoustic sensor ADM-227
and rod ADM for leak survey at
valves, hydrants and et.ct

Magnetic base of ADM sensor is also used for pipe diagnostics in hard-to-reach places and on the pipes of small diameter.