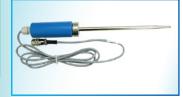

## Water leak detector SUCCESS AT-407N

Under paved and unpaved surfaces

By direct contact on the pipeline

By placing the sensor against the wall

- Receiver AP-027
- Acoustic sensor AD-227
- Carrying rod for AD-227
- Extension carrying rod for AD-227
- Contact rods for AD-227
- Magnet for AD-227
- Holder for AP-027
- Headphones
- Screwdriver
- Manual and passport
- Carrying case

## **Features:**

LCD display

Memory of 31 signal level

Graphic visualization of the signal

Protection from random acoustic noise

Light weight

Comfortable to wear for long terms