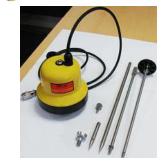

Under paved and unpaved surfaces

By direct contact on the pipeline

By placing the sensor against the wall

- Receiver AP-027
- Acoustic sensor AD-227
- Carrying rod for AD-227
- Extension carrying rod for AD-227
- Contact rods for AD-227
- Magnet for AD-227
- Holder for AP-027
- Headphones
- Screwdriver
- Manual and passport
- Carrying case