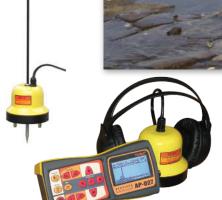

## Water leak detection mode :

- ➤ Water leak detection from plastic and metal pipelines underground up to 6 m depth
- Water leak detection inside the house

Sensitive acoustic sensor AD allows to find the leak:

Under paved and unpaved surfaces

By direct contact on the pipeline

By placing the sensor against the wall

- Receiver AP-027
- Acoustic sensor AD-227
- Carrying rod for AD-227
- Extension carrying rod for AD-227
- Contact rods for AD-227
- Magnet for AD-227
- Holder for AP-027
- Headphones
- Screwdriver
- Manual and passport
- Carrying case

## **Features:**

LCD display

Memory of 31 signal level

Graphic visualization of the signal

Protection from random acoustic noise

Light weight

Comfortable to wear for long terms