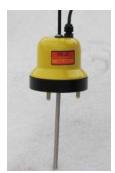

## Extra equipment:

Extra equipment:
Acoustic sensor ADM-227
and rod ADM for leak survey at
valves, hydrants and et.ct

Magnetic base of ADM sensor is also used for pipe diagnostics in hard-to-reach places and on the pipes of small diameter.